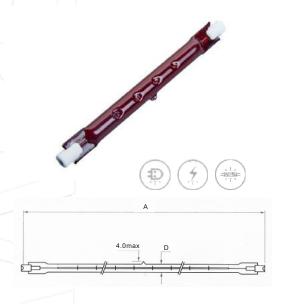

## R7s Cap/Base Infrared heat lamps

- High Efficiency:
   Up to 95% of Energy Converted to IR Radiation
- Long Life: Typically Greater Than 5,000 Hours
- Fast Response:
   Typically < 1 Sec. to Reach 90% Output</li>
- Output Maintenance: Typically <10% Drop in Output Over Life</li>
- · Custom Lamp Designs Available
- Small Production Runs Possible

| Туре        | A (mm) | D (mm) | Wattage | Voltage | Colour | Finish |
|-------------|--------|--------|---------|---------|--------|--------|
| H118230175  | 118    | 10     | 175     | 230     | Ruby   | R7s    |
| H118230300  | 118    | 10     | 300     | 230     | Ruby   | R7s    |
| H118230500  | 118    | 10     | 500     | 230     | Ruby   | R7s    |
| H218230500  | 218    | 10     | 500     | 230     | Ruby   | R7s    |
| H3502301500 | 350    | 10     | 1500    | 230     | Ruby   | R7s    |
| H4992401600 | 499    | 10     | 1600    | 240     | Ruby   | R7s    |
| H7304802500 | 730    | 10     | 2500    | 480     | Ruby   | R7s    |
|             |        |        |         |         |        |        |

The most common lengths and wattages are listed, please tell us should you require a different length.