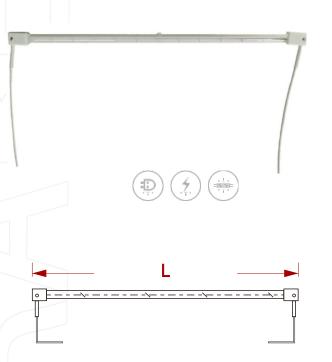

## Sk15 Cap/Base

Half coating Infrared heat lamp

High Efficiency
Up to 95% of Energy
Converted to IR Radiation

Long Life
Typically Greater
Than 5,000 Hours

Fast Response
Typically < 1 Sec.
to Reach 90% Output

Output Maintenance
Typically < 10% Drop in
Output Over Life

Designs Custom Lamp Designs Available

| Туре        | L (mm) | D (mm) | Wattage | Voltage | Colour       | Finish |
|-------------|--------|--------|---------|---------|--------------|--------|
| H175220300  | 175    | 10     | 300     | 220     | Half coating | Sk15   |
| H250220500  | 250    | 10     | 500     | 220     | Half coating | Sk15   |
| H280220800  | 280    | 12     | 800     | 220     | Half coating | Sk15   |
| H300220800  | 300    | 10     | 800     | 220     | Half coating | Sk15   |
| H320220300  | 320    | 10     | 300     | 220     | Half coating | Sk15   |
| H350220600  | 350    | 10     | 600     | 220     | Half coating | Sk15   |
| H380220800  | 380    | 10     | 800     | 220     | Half coating | Sk15   |
| H400220500  | 400    | 10     | 500     | 220     | Half coating | Sk15   |
| H3502201000 | 350    | 12     | 1000    | 220     | Half coating | Sk15   |
| H4002201000 | 400    | 12     | 1000    | 220     | Half coating | Sk15   |
| H4002201000 | 400    | 12     | 1000    | 220     | Half coating | Sk15   |
|             |        |        |         |         |              |        |

The most common lengths and wattages are listed, please tell us should you require a different length.