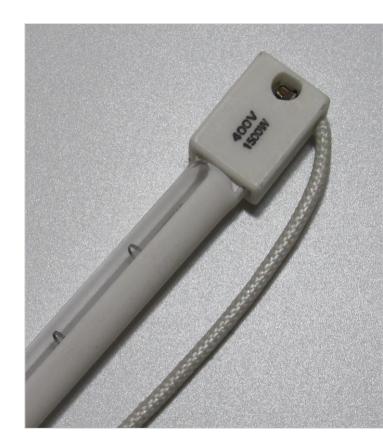

## Sk15 Cap/Base

Half coating Infrared heat lamp

High Efficiency
Up to 95% of Energy
Converted to IR Radiation

Long Life
Typically Greater
Than 5,000 Hours

Fast Response
Typically < 1 Sec.
to Reach 90% Output

Mainly used for infrared lamp tubes with reflective layer (heating), SMT industry professional lamp tubes (heating), color steel plate production line lamp tubes (heating), glass coating drying lamp tubes (heating), automotive paint lamp tubes (heating), crystallizer lamp tubes, vacuum molding machine lamp tubes, heat shrink packaging machine lamp tubes, heater lamp tubes, food baking furnace lamp tubes, halogen lamp tubes, chicken oven lamp tubes, and incubator lamp tubes, Printing and dyeing infrared sampling machine lamp tubes, pre shrinking machine lamp tubes, base drying machine lamp tubes, paint room lamp tubes, printing fast heating and drying lamp tubes, etc